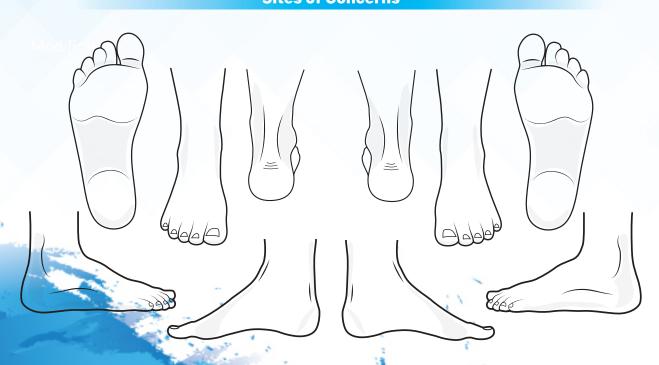

## WALK EASY PEDORTHICS

21 Dowe St, Tamworth, NSW, 2340, Phone: 02 6766 3153

## PATIENT FOOTWEAR REFERRAL FORM

### **Patient Information Practitioners Name:** Phone: **Practice Name:** Email: Address: Patient's Name: D.O.B: Email: Phone: **Funding Provider Funding Type:** Other: **Medical Condition** Diabetes: Neuropathy: Vascular Disease: Cerebral Palsy: Stroke: Arthritis (R/A, O/A): Other: **Lower Limb** Plantar Fasciitis: Hallux Valgus: **Achilles Tendonitis:** Pes Cavus: **Digital Deformities:** Hallux Rigidus: Pes Planus: Neuroma: Leg Length Difference (LLD): Amputations: Other: **Assessment and Gait analysis** Assessment Type:

#### **Sites of Concerns**





# **WALK EASY PEDORTHICS**

21 Dowe St, Tamworth, NSW, 2340, Phone: 02 6766 3153

PATIENT FOOTWEAR REFERRAL FORM

#### **Footwear**

| Footwear Type:                                                                                                                       |                                                                                                                                                                    | Closure Type:                                                                                                                                            |                                                                                                                                                                                                |